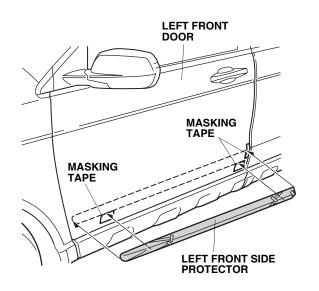

| - HONDA -<br>INSTALLATION                                                              | Accessory<br>BODY SIDE MOLDING            | Application<br>2007 CR-V                                                                                                                                                                                                                                                                                                                                                                    | Publications No.<br>All 32943                                                                                                     |
|----------------------------------------------------------------------------------------|-------------------------------------------|---------------------------------------------------------------------------------------------------------------------------------------------------------------------------------------------------------------------------------------------------------------------------------------------------------------------------------------------------------------------------------------------|-----------------------------------------------------------------------------------------------------------------------------------|
| INSTRUCTIONS                                                                           |                                           |                                                                                                                                                                                                                                                                                                                                                                                             | Issue Date<br>SEP 2006                                                                                                            |
| PARTS LIST<br>Left front side protector<br>Right front side protector                  | • E<br>• T<br>• T<br>• T<br>• T<br>k<br>i | <b>STALLATION</b><br>Be careful not to damage the b<br>This body side molding kit shou<br>ambient air temperature is abo<br>To allow the adhesive to "cure",<br>or 24 hours.<br>These instructions shows the le<br>being installed; the same proce<br>installing the right body side m<br><b>Stalling the Body Side Mol</b><br>Measure and mark the left fr<br>masking tape to the areas si | Id be installed only if the<br>ve 60°F (15°C).<br>do not wash the vehicle<br>eft body side molding<br>edure applies to<br>olding. |
| Left rear side protector                                                               | Toj<br>doi<br>trin                        |                                                                                                                                                                                                                                                                                                                                                                                             | T FRONT<br>OR                                                                                                                     |
| Right rear side protector                                                              | M                                         |                                                                                                                                                                                                                                                                                                                                                                                             | 4.5 mm MASKING<br>TAPE                                                                                                            |
| 4 Alcohol pads                                                                         |                                           | MOLDING 83 mm                                                                                                                                                                                                                                                                                                                                                                               | 900 mm                                                                                                                            |
| TOOLS AND SUPPLIES REQUIRE<br>Masking tape<br>Ruler<br>Isopropyl alcohol<br>Shop towel | D                                         |                                                                                                                                                                                                                                                                                                                                                                                             |                                                                                                                                   |