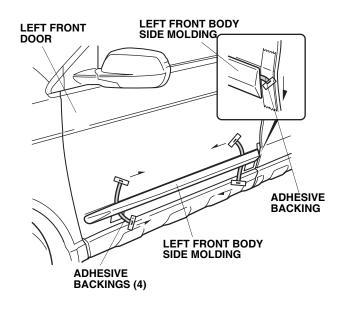

4. Position the left front molding on the left front door, aligning it with the masking tape you attached in step 1.

5. Press on the left front body side molding firmly with the palm of your hand while removing the adhesive backings. Remove about 50 to 100 mm at a time pressing on the molding with the palm of your hand.

6. Remove the masking tape.