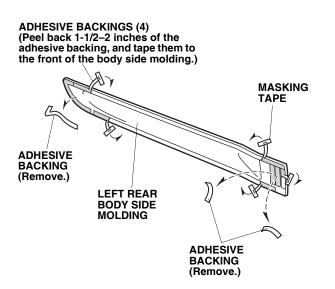

## Installing the Rear Body Side Molding

7. Measure and mark the left rear door, and attach masking tape in the areas shown.

8. Peel back 1-1/2–2 inches of the adhesive backing, and tape them to the front of the rear body side molding. Remove the front and rear adhesive backings.