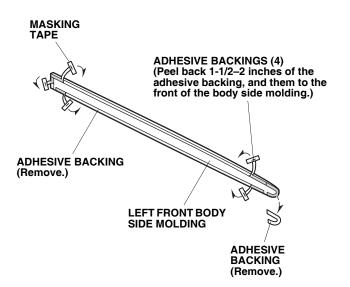

2. Peel back 1-1/2–2 inches of the adhesive backings, and tape them to the front of the body side molding. Remove the front adhesive backing.

3. Using one alcohol pad, clean the door where the left front upper molding will attach.