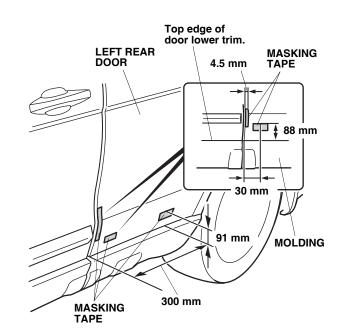

## Installing the Rear Body Side Molding

7. Measure and mark the left rear door, and attach masking tape in the areas shown.

8. Peel back 1-1/2–2 inches of the adhesive backing, and tape them to the front of the rear body side molding. Remove the front and rear adhesive backings.