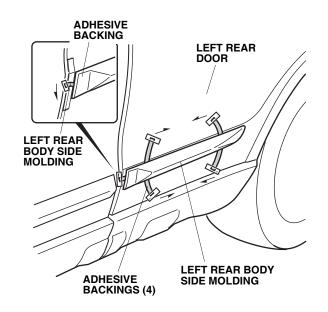

11. Press on the left rear body side molding firmly with the palm of your hand while removing the adhesive backings. Remove about 50 to 100 mm at a time pressing on the molding with the palm of your hand.

- 12. Remove the masking tape.
- 13. Repeat steps 1 thru 12 to install the body side molding on the right side of the vehicle.