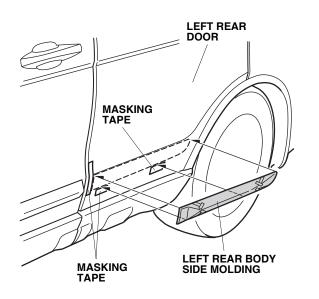

## Installing the Rear Body Side Molding

7. Measure and mark the left rear door, and attach masking tape in the areas shown.

8. Peel back 1-1/2–2 inches of the adhesive backing, and tape them to the front of the rear body side molding. Remove the front and rear adhesive backings.

9. Using one alcohol pad, clean the door where the left rear molding will attach.

10. Position the left rear body side molding on the left rear door, aligning it with the masking tape you attached in step 7.